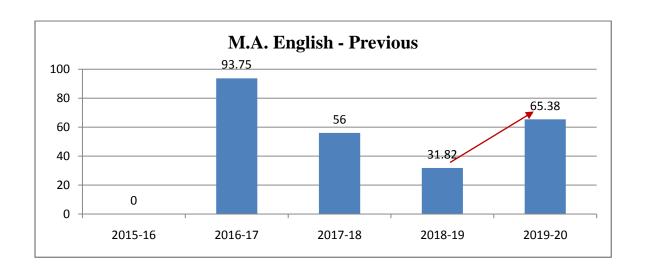

# Result graph of the concerning years and classes

# Evidence of Success

### "Break free teaching by ex-students"









B.Com. -III



P.G. College Charles

Govt. M.M.R. P.G. College CHAMPA (C.G.)



कार्यालय प्राचार्य, शासकीय एम.एम.आर. स्नातकोत्तर महाविद्यालय, चांपा (छ.ग.) जिला:— जांजगीर—चांपा (छ.ग.)

राष्ट्रीय मूल्यांकन एवं प्रत्यायन परिषद नैक बैंगलोर द्वारा द्वितीय चक्र—2016 मूल्यांकित बी ग्रेड संस्थान

ई-मेल-gpgc\_cph@yahoo.com

महाविद्यालय कोड:-3005

वेबसाईट:-www.gmmrcg.ir

क्रमांक /

चाम्पा, दिनांक !! 08 !?

प्रति,

प्राचार्य, शास.एम.एम.आर. पी.जी. महा. चांपा जिला– जांजगीर–चांपा (छ०ग०)

विषय:- महाविद्यालय से उत्तीर्ण मेघावी छात्रों को अध्यापन हेतु आमांत्रित करने हेतु।

महोदय,

सादर सिवनय निवेदन है कि महाविद्यालय के वाणिज्य विभाग में स्नातक एवं स्नातकोत्तर कि कक्षायें संचालित है। विभाग में अध्यापन के लिये वर्तमान में 02 सहा. प्राध्यापक कार्यरत है। जो स्नातक तथा स्नातकोत्तर कक्षाओं के संपूर्ण विष