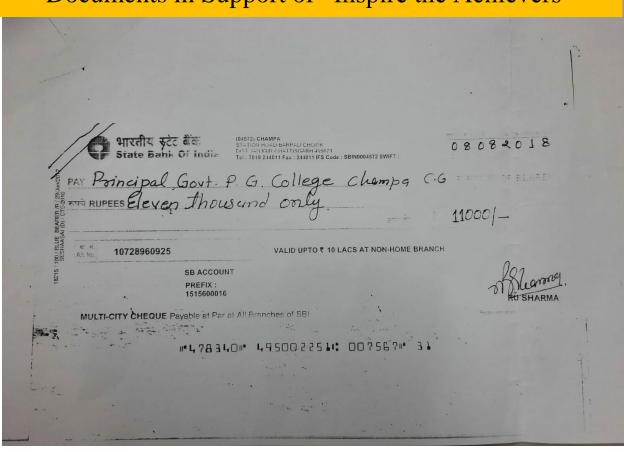

मृति में 10,000 - दस हजार रूपमे मात्र स्वेच्हानुदान के तहत एफ. डी. के माष्ट्रपम से महाविद्यालय के एम ए: स्माजशास्त्र अंतिम के मेद्यावी हात. को प्रदान करने की खूबा करें। अतः अनुमति प्रदान करने की खूबा करें।

fair

अधिलेश कोमल पाछेय युर्व हात आ एम. एम. आर. पी. भी. महाविद्यालय -वांपा निवासी -वांपा



पति, 18 आसकीय एम छम आर. स्नातकीन्तर महाविधालय न्याभ्या 11411- -- Sticking (60,01) विषय- पूर्वजो की रमृति में छा। छा। का को हरकार देने लागत महोदय निवेदन है कि जनभागीदारी समिती में पारित प्रताव के अन्तर्गत में अपने दिवंगत पति : रव. इयाम रामी की रमित में जित वर्ष महाविद्यालय के सर्वमेटर छाण की प्रधान करने ही उच्छा है। ड्य हेतु के 11000/ (ज्यारह टमार् ह) की राहिन महाविद्यालय के खोल में अमा करने हेन खेलान कर पही है। इस सम्बाद्य में क्रपमा आवश्यर कार्यवाही अर्थे की अपेश्नित है। 2-1192 -RAIS 08.8.2018



प्रति

प्रचार्य

शासकीय एम.एम.आर.

स्नातकोत्तर महाविद्यालय चांपा

विषय- योग्यता पुरस्कार हेतु राशि जमा करने बाबत्।

महोदय,

उपर्ययुक्त विषायतर्गत निवेदन है कि मै अपनी पुत्री स्वर्गीय डॉ. विनीता खैरवार की स्मृति में योग्यता पुरस्कार हेतु आपके महाविद्यालय को एफ. डी करावाने हेतु रूपये ग्यारह हजार का योगदान देना चाहता हूँ जिसकी ब्याज की राशी से प्रतिवर्ष इस महाविद्यालय की स्नातकोत्तर अंतिम कक्षा में सर्वाधिक अंक अर्जित करने वाले विद्यार्थी को पुरष्कृत किया जावें।

सधन्यवाद

संलग्न– चेक क्रमांक 229687,दिनांक–01.03.2021,राशि 11000.00

स्थान- चांपा

दिनांक- 01.03.2021

भवदीय क्रुडी इस एच पी खैरवार

एस.ए. / 13 शिवराम कॉलोनी

अकलतरा रोड जांजगीर चांपा

91-gan -113121



4101/ 413121 21710. 12. 12. BILIY. M. 2519 - 3141 १९१७ वारे देव चेव शाश तमा वा प्राप्त न कराइडे, जिन्दान में किन कामारीयात्री भार