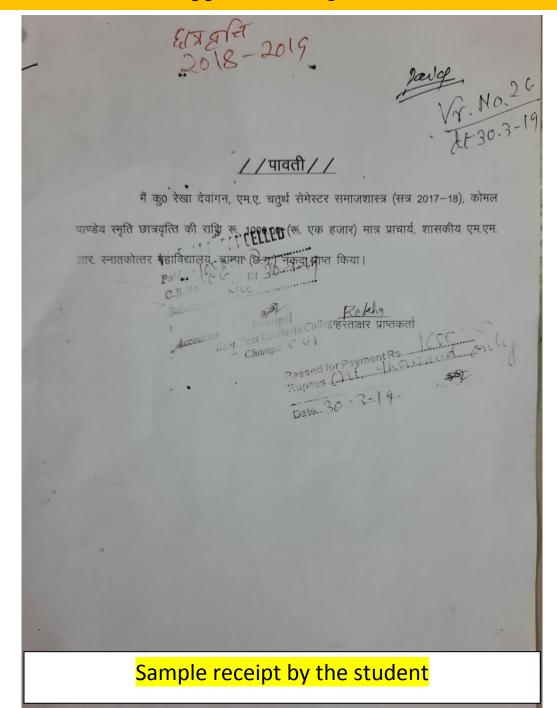

| Organized by :               |
| Date/Duration : 15 August                              | Sponsored by : Dx. Bharti Sh |
| Topic : hate Shai Shyam Sharma<br>Memovial Scholarship |                              |
| This is to certify that Mr./Ms./Dr. Vaibhau Ro         | man Vaday                    |
| of M.A. Political Science                              |                              |
|                                                        |                              |
| Student of Stood as Best Student held at Gar           | rt. HMK PG College, Champa   |
| 18 James - Dal                                         | ^                            |
| Co-ordinator                                           | Az Principal 13.8.21         |

Sample certificate to the students





Govt. M.M.R. P.G. College CHAMPA (C.G.)