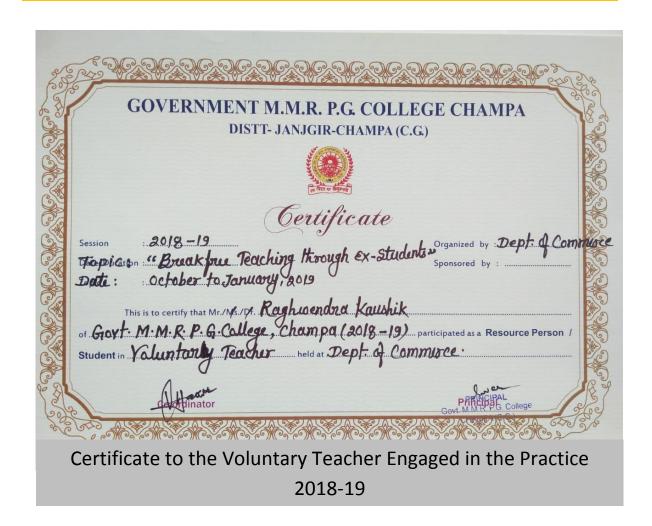

Certificate to the Voluntary Teacher Engaged in the Practice 2018-19

कार्यालय प्राचार्य, शासकीय एम.एम.आर. स्नातकोत्तर महाविद्यालय, चांपा (छ.ग.) जिला:- जांजगीर-चांपा (छ.ग.)

Time Table for Break free teaching 2018-19

| 200  |                                                                                                                                                                                                                                                                                                                                                                                                                                                                                                                                                                                                                                                                                                                                                                                                                                                                                                                                                                                                                                                                                                                                                                                                                                                                                                                                                                                                                                                                                                                                                                                                                                                                                                                                                                                                                                                                                                                                                                                                                                                                                                                                |
|------|--------------------------------------------------------------------------------------------------------------------------------------------------------------------------------------------------------------------------------------------------------------------------------------------------------------------------------------------------------------------------------------------------------------------------------------------------------------------------------------------------------------------------------------------------------------------------------------------------------------------------------------------------------------------------------------------------------------------------------------------------------------------------------------------------------------------------------------------------------------------------------------------------------------------------------------------------------------------------------------------------------------------------------------------------------------------------------------------------------------------------------------------------------------------------------------------------------------------------------------------------------------------------------------------------------------------------------------------------------------------------------------------------------------------------------------------------------------------------------------------------------------------------------------------------------------------------------------------------------------------------------------------------------------------------------------------------------------------------------------------------------------------------------------------------------------------------------------------------------------------------------------------------------------------------------------------------------------------------------------------------------------------------------------------------------------------------------------------------------------------------------|
|      | GOVERNMENT M.M.R. P.G. COLLEGE CHAMPA DISTT- JANJGIR-CHAMPA (C.G.)                                                                                                                                                                                                                                                                                                                                                                                                                                                                                                                                                                                                                                                                                                                                                                                                                                                                                                                                                                                                                                                                                                                                                                                                                                                                                                                                                                                                                                                                                                                                                                                                                                                                                                                                                                                                                                                                                                                                                                                                                                                             |
|      | Figure 1 and |
|      | Gertificate  Session : 2018 - 19 Organized by : Dept. of Pol. 20                                                                                                                                                                                                                                                                                                                                                                                                                                                                                                                                                                                                                                                                                                                                                                                                                                                                                                                                                                                                                                                                                                                                                                                                                                                                                                                                                                                                                                                                                                                                                                                                                                                                                                                                                                                                                                                                                                                                                                                                                                                               |
|      | Date/Duration: 20. August, 2018 to 24 January, 2024  Topic : Break free Teaching through ex-Students                                                                                                                                                                                                                                                                                                                                                                                                                                                                                                                                                                                                                                                                                                                                                                                                                                                                                                                                                                                                                                                                                                                                                                                                                                                                                                                                                                                                                                                                                                                                                                                                                                                                                                                                                                                                                                                                                                                                                                                                                           |
|      | This is to certify that Mr./Ns./Dr. Gajanand Devoangan  of Gavf. M.M.R.P.G. College, Champa (2018-19) participated as a Resource Person /  Student in Voluntary Teacher held at Dept. of Political Science                                                                                                                                                                                                                                                                                                                                                                                                                                                                                                                                                                                                                                                                                                                                                                                                                                                                                                                                                                                                                                                                                                                                                                                                                                                                                                                                                                                                                                                                                                                                                                                                                                                                                                                                                                                                                                                                                                                     |
|      | Student in Voluntary Teacher held at Hept of Political Science                                                                                                                                                                                                                                                                                                                                                                                                                                                                                                                                                                                                                                                                                                                                                                                                                                                                                                                                                                                                                                                                                                                                                                                                                                                                                                                                                                                                                                                                                                                                                                                                                                                                                                                                                                                                                                                                                                                                                                                                                                                                 |
| Sold | Co-ordinator  Principal  Co-ordinator  Principal  Co-ordinator  Principal  Co-ordinator                                                                                                                                                                                                                                                                                                                                                                                                                                                                                                                                                                                                                                                                                                                                                                                                                                                                                                                                                                                                                                                                                                                                                                                                                                                                                                                                                                                                                                                                                                                                                                                                                                                                                                                                                                                                                                                                                                                                                                                                                                        |