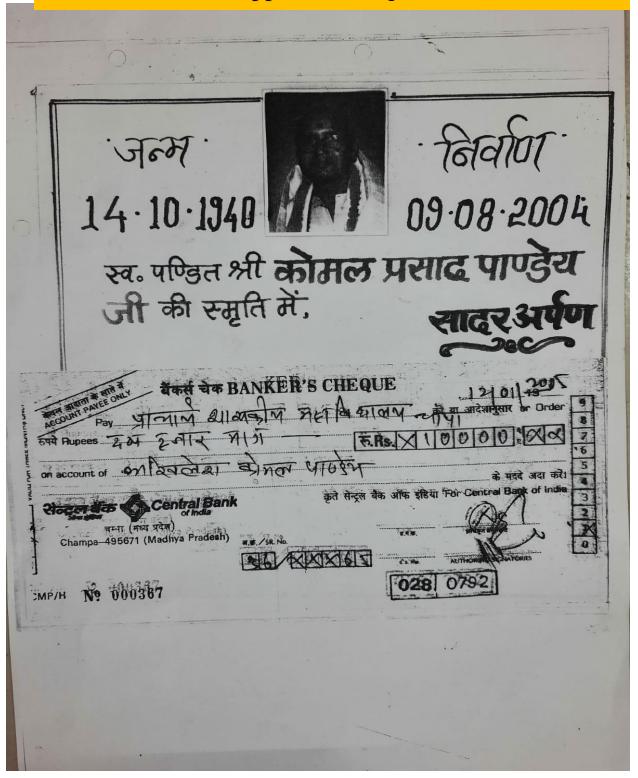

ry Teacher Engaged in the Practice 2019-20

# Sments in support of "Inspire the Parties of Sments in support of "Inspire the Parties of the Pa

सेवा में,

श्री मान प्राचार्य महोदयं, शासकीय एम. एम आर. वी. भी. महाविद्यालय चांवा जिला जांजगीर—चांवा हि. ग.)

विषम - एम. ए. अंतिम समाजशास्त के मेहाती हात को हाम्नृति देने हेतु एफ. डी. जमा करने होतुं विषयक ।

महोद्भ,

विनम् निवेदन है कि में अधिलेश कोमल पाण्डेम पूर्व हात शासकीय महाविद्यालय - यांग निवासी - यांगा अपने रवर्गीय किता भी कोमल प्रसाद पाण्डेग भी की रमृति में 10,000 - दस हजार रूपमे मात्र स्वेच्हानुदान के तहत एफ. डी. के माष्ट्रपम से महाविद्यालय के एम ए: स्माजशास्त्र अंतिम के मेद्यावी हात. को प्रदान करने की खूबा करें। अतः अनुमति प्रदान करने की खूबा करें।

fair

अधिलेश कोमल पाछेय युर्व हात आ एम. एम. आर. पी. भी. महाविद्यालय -वांपा निवासी -वांपा



पति, 18 आसकीय एम छम आर. स्नातकीन्तर महाविधालय न्याभ्या 11411- -- Sticking (60,01) विषय- पूर्वजो की रमृति में छा। छा। का को हरकार देने लागत महोदय निवेदन है कि जनभागीदारी समिती में पारित प्रताव के अन्तर्गत में अपने दिवंगत पति : रव. इयाम रामी की रमित में जित वर्ष महाविद्यालय के सर्वमेटर छाण की प्रधान करने ही उच्छा है। ड्य हेतु के 11000/ (ज्यारह टमार् ह) की राहिन महाविद्यालय के खोल में अमा करने हेन खेलान कर पही है। इस सम्बाद्य में क्रपमा आवश्यर कार्यवाही अर्थे की अपेश्नित है। 2-1192 -RAIS 08.8.2018



प्रति

प्रचार्य

शासकीय एम.एम.आर.

स्नातकोत्तर महाविद्यालय चांपा

विषय- योग्यता पुरस्कार हेतु राशि जमा करने बाबत्।

महोदय,

उपर्ययुक्त विषायतर्गत निवेदन है कि मै अपनी पुत्री स्वर्गीय डॉ. विनीता खैरवार की स्मृति में योग्यता पुरस्कार हेतु आपके महाविद्यालय को एफ. डी करावाने हेतु रूपये ग्यारह हजार