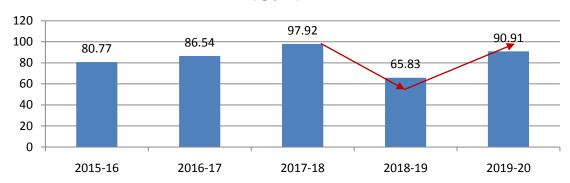

# Result graph of the concerning years and classes

# Evidence of Success

### "Break free teaching by ex-students"









B.Com. -III



P.G. College Charles

Govt. M.M.R. P.G. College CHAMPA (C.G.)



कार्यालय प्राचार्य, शासकीय एम.एम.आर. स्नातकोत्तर महाविद्यालय, चांपा (छ.ग.) जिला:— जांजगीर—चांपा (छ.ग.)

राष्ट्रीय मूल्यांकन एवं प्रत्यायन परिषद नैक बैंगलोर द्वारा द्वितीय चक्र—2016 मूल्यांकित बी ग्रेड संस्थान

ई-मेल-gpgc\_cph@yahoo.com

महाविद्यालय कोड:-3005

वेबसाईट:-www.gmmrcg.ir

क्रमांक /

चाम्पा, दिनांक !! 08 !?

प्रति,

प्राचार्य, शास.एम.एम.आर. पी.जी. महा. चांपा जिला– जांजगीर–चांपा (छ०ग०)

विषय:- महाविद्यालय से उत्तीर्ण मेघावी छात्रों को अध्यापन हेतु आमांत्रित करने हेतु।

महोदय,

सादर सिवनय निवेदन है कि महाविद्यालय के वाणिज्य विभाग में स्नातक एवं स्नातकोत्तर कि कक्षायें संचालित है। विभाग में अध्यापन के लिये वर्तमान में 02 सहा. प्राध्यापक कार्यरत है। जो स्नातक तथा स्नातकोत्तर कक्षाओं के संपूर्ण विषयों के अध्यापन व्यवस्