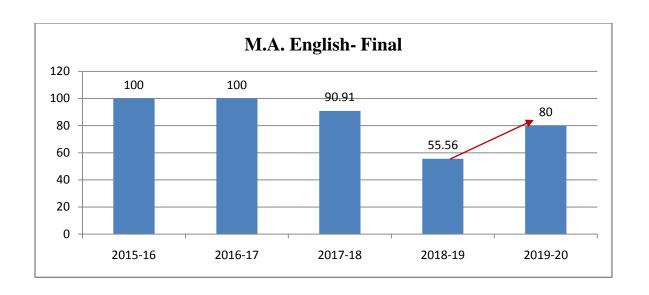

# Result graph of the concerning years and classes

# Evidence of Success

### "Break free teaching by ex-students"









B.Com. -III



P.G. College Charles

Govt. M.M.R. P.G. College CHAMPA (C.G.)



कार्यालय प्राचार्य, शासकीय एम.एम.आर. स्नातकोत्तर महाविद्यालय, चांपा (छ.ग.) जिला:— जांजगीर—चांपा (छ.ग.)

राष्ट्रीय मूल्यांकन एवं प्रत्यायन परिषद नैक बैंगलोर द्वारा द्वितीय चक्र—2016 मूल्यांकित बी ग्रेड संस्थान

ई-मेल-gpgc\_cph@yahoo.com

महाविद्यालय कोड:-3005

वेबसाईट:-www.gmmrcg.ir

क्रमांक /

चाम्पा, दिनांक !! 08 !?

प्रति,

प्राचार्य, शास.एम.एम.आर. पी.जी. महा. चांपा जिला– जांजगीर–चांपा (छ०ग०)

विषय:- महाविद्यालय से उत्तीर्ण मेघावी छात्रों को अध्यापन हेतु आमांत्रित करने हेतु।

महोदय,

सादर सिवनय निवेदन है कि महाविद्यालय के वाणिज्य विभाग में स्नातक एवं स्नातकोत्तर कि कक्षायें संचालित है। विभाग में अध्यापन के लिये वर्तमान में 02 सहा. प्राध्यापक कार्यरत है। जो स्नातक तथा स्नातकोत्तर कक्षाओं के संपूर्ण विषयो