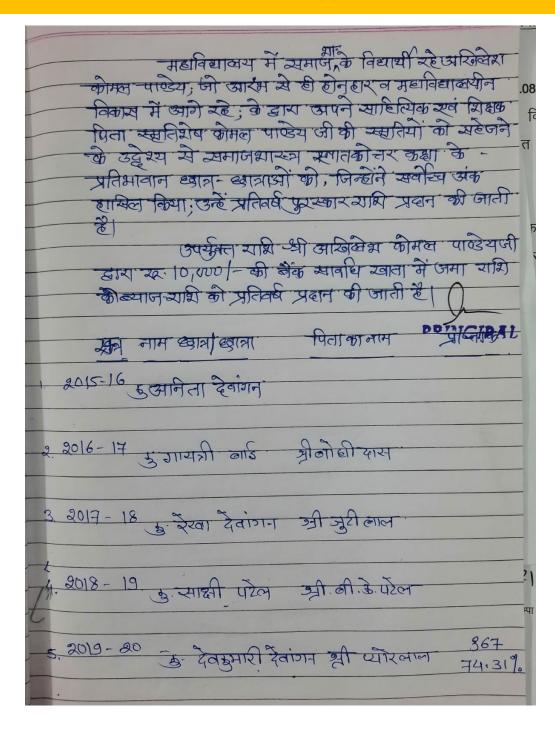

|

# Documents in Support of "Inspire the Achievers" Sponsored by Shri Akhilesh Pandey for the topper of Sociology



# Documents in Support of "Inspire the Achievers" Sponsored by Dr. Bharti Sharma for the College topper



### कार्यालय प्राचार्य, शासकीय एम.एम.आर. स्नातकोत्तर महाविद्यालय, चाम्पा (छ.ग.) जिला :- जांजगीर-चांपा (छ.ग.)

### ः सूचनाः

चांपा दिनांक - 11.08.2021

महाविद्यालय के निम्न छात्र/छात्राओं को सूचित किया जाता है, कि 15 अगस्त को उन्हें महाविद्यालय द्वारा उनकी विशिष्ट उपलिब्धियों के लिए पुरस्कृत किया जाना है। अतः वे प्रातः 07.30 बजे महाविद्यालय प्रांगण में उपस्थित रहें।

### पुरस्कार का विवरण -

रसायनशास्त्र विभाग – सत्र 2019–20 में रसायनशास्त्र विषय में रनातकोत्तर कक्षा में सर्वाधिक अंक पाने वाले छात्र श्री सुरेन्द्र सिंह को स्व. रघुनाथ धर दीवान स्मृति पुरस्कार दिया जाना है।

समाजशास्त्र विभाग – सत्र 2019–20 में समाजशास्त्र विषय में स्नातकोत्तर कक्षा में सर्वाधिक अंक पाने वाले छात्र कु0