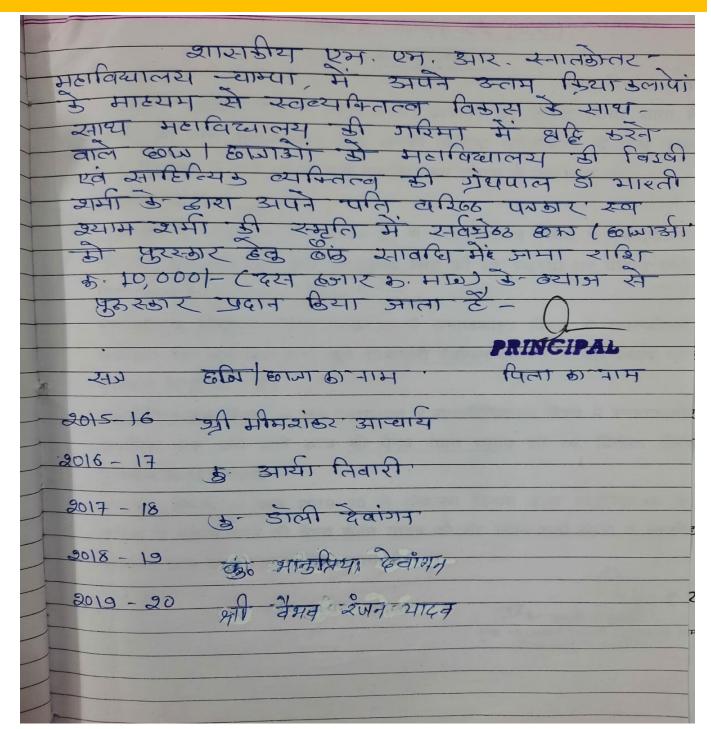

|

# Documents in Support of "Inspire the Achievers" Sponsored by Shri Akhilesh Pandey for the topper of Sociology



# Documents in Support of "Inspire the Achievers" Sponsored by Dr. Bharti Sharma for the College topper



### कार्यालय प्राचार्य, शासकीय एम.एम.आर. स्नातकोत्तर महाविद्यालय, चाम्पा (छ.ग.) जिला :- जांजगीर-चांपा (छ.ग.)

### ः सूचनाः

चांपा दिनांक - 11.08.2021

महाविद्यालय के निम्न छात्र/छात्राओं को सूचित किया जाता है, कि 15 अगस्त को उन्हें महाविद्यालय द्वारा उनकी विशिष्ट उपलिब्धियों के लिए पुरस्कृत किया जाना है। अतः वे प्रातः 07.30 बजे महाविद्यालय प्रांगण में उपस्थित रहें।

### पुरस्कार का विवरण -

रसायनशास्त्र विभाग – सत्र 2019–20 में रसायनशास्त्र विषय में रनातकोत्तर कक्षा में सर्वाधिक अंक पाने वाले छात्र श्री सुरेन्द्र सिंह को स्व. रघुनाथ धर दीवान स्मृति पुरस्कार दिया जाना है।

समाजशास्त्र विभाग – सत्र 2019–20 में समाजशास्त्र विषय में स्नातकोत्तर कक्षा में सर्वाधिक अंक पाने वाले छात्र कु0 देवकुमारी देवांगन को स्व. कोमल प्रसाद पाण्डेय स्मृति पुरस्कार दिया जाना है।

राजनीति शास्त्र विभाग - सत्र