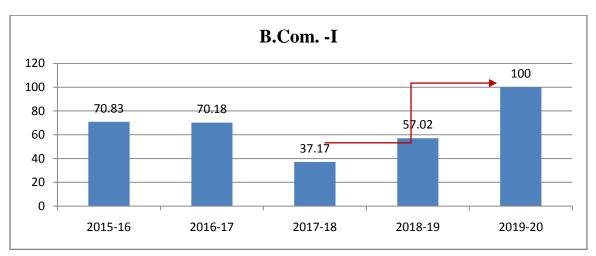

# Result graph of the concerning years and classes

# Evidence of Success

### "Break free teaching by ex-students"









B.Com. -III



P.G. College Charles

Govt. M.M.R. P.G. College CHAMPA (C.G.)



कार्यालय प्राचार्य, शासकीय एम.एम.आर. स्नातकोत्तर महाविद्यालय, चांपा (छ.ग.) जिला:— जांजगीर—चांपा (छ.ग.)

राष्ट्रीय मूल्यांकन एवं प्रत्यायन परिषद नैक बैंगलोर द्वारा द्वितीय चक्र—2016 मूल्यांकित बी ग्रेड संस्थान

ई-मेल-gpgc\_cph@yahoo.com

महाविद्यालय कोड:-3005

वेबसाईट:-www.gmmrcg.ir

क्रमांक /

चाम्पा, दिनांक !! 08 !?

प्रति,

प्राचार्य, शास.एम.एम.आर. पी.जी. महा. चांपा जिला– जांजगीर–चांपा (छ०ग०)

विषय:- महाविद्यालय से उत्तीर्ण मेघावी छात्रों को अध्यापन हेतु आमांत्रित करने हेतु।

महोदय,

सादर सिवनय निवेदन है कि महाविद्यालय के वाणिज्य विभाग में स्नातक एवं स्नातकोत्तर कि कक्षायें संचालित है। विभाग में अध्यापन के लिये वर्तमान में 02 सहा. प्राध्यापक कार्यरत है। जो स्नातक तथा स्नातकोत्तर कक्षाओं के संपूर्ण विषयों